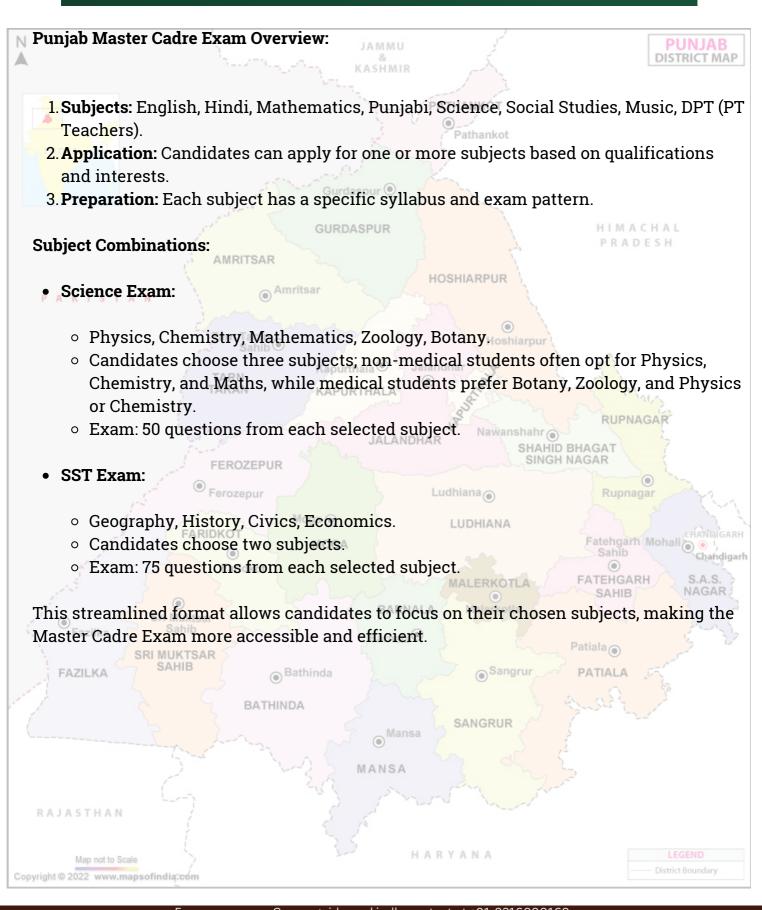

## **Punjab Master Cadre Exam Scheme**

The Punjab Master Cadre Exam is a subject-specific assessment conducted by the Punjab Education Department. This exam evaluates candidates' knowledge in the subject for which they have applied. The structure of the exam consists of one paper, which is multiple-choice in format. There are a total of 150 questions in the paper, and each question carries one mark.

Applicants should be prepared for a two-and-a-half-hour duration for the exam. During this time, candidates must navigate through the set of questions, showcasing their expertise in the subject matter. This examination is a crucial step in the selection process for the Master Cadre positions, as it serves as a comprehensive evaluation of candidates' understanding and proficiency in their chosen subject area.